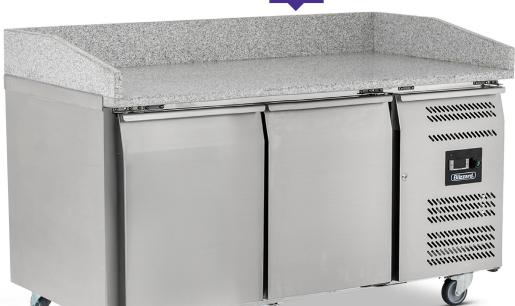

## STAINLESS STEEL SOLID DOOR GRANITE TOP PIZZA PREP COUNTER

## **Description**

Making pizza has never looked this good! Easy to fully sanitise and clean within the inside of the unit, thanks to the durable surfaces and rounded internal corners

Built with high grade AISI 304 stainless steel (including back) and an attractive white granite worktop with a 15cm up stand attached you have the perfect space to prepare dough easily while maintaining maximum storage space below. If you're looking for the perfect prep top unit check out compatible versions on page 91.

## **Features**

High grade AISI 304 stainless steel exterior & interior - including exterior back

White granite worktop

Internal corners rounded for easy cleaning

15cm granite up stand

1 x adjustable shelf (408 x 630 mm) per door

Self closing doors with stay open facility

Heavy duty castors as standard

Replaceable door gasket

| MODEL   | DOORS | GROSS<br>CAPACITY | REFRIGERANT | TEMPERATURE<br>RANGE | DIMENSIONS (mm)     | ENERGY<br>RATING | POWER<br>USAGE | KWH/<br>ANNUM | POWER | WEIGHT (kg) |
|---------|-------|-------------------|-------------|----------------------|---------------------|------------------|----------------|---------------|-------|-------------|
| BPB1500 | 2     | 390L              | R290        | +2°C / +8°C          | H990 x W1510 x D800 | В                | 215W           | 785           | 13amp | 280         |
| BPB2000 | 3     | 580L              | R290        | +2°C / +8°C          | H990 x W2020 x D800 |                  | 320W           | 1352          | 13amp | 360         |