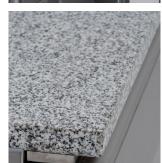

## **Description**

Making pizza has never looked this good! Easy to fully sanitise and clean within the inside of the unit, thanks to the durable surfaces and rounded internal corners

Built with high grade AISI 304 stainless steel (including back) and an attractive white granite worktop with a 15cm up stand attached you have the perfect space to prepare dough easily while maintaining maximum storage space below. If you're looking for the perfect prep top unit check out compatible versions on page 91.

## **Features**

High grade AISI 304 stainless steel exterior & interior - including exterior back

White granite worktop

Internal corners rounded for easy cleaning

15cm granite up stand

1 x adjustable shelf (408 x 630 mm) per door