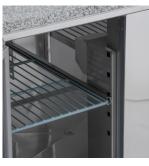

## **Features**

High grade AISI 304 stainless steel exterior & interior - including exterior back

White granite worktop

Internal corners rounded for easy cleaning

15cm granite up stand

1 x adjustable shelf (408 x 630 mm) per door