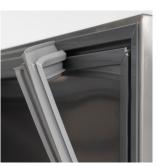

Self closing doors with stay open facility

Heavy duty castors as standard

Replaceable door gasket

| MODEL   | DOORS | GROSS<br>CAPACITY | REFRIGERANT | TEMPERATURE<br>RANGE | DIMENSIONS (mm)     | ENERGY<br>RATING | POWER<br>USAGE | KWH/<br>ANNUM | POWER | WEIGHT (kg) |
|---------|-------|-------------------|-------------|----------------------|---------------------|------------------|----------------|---------------|-------|-------------|
| BPB1500 | 2     | 390L              | R290        | +2°C / +8°C          | H990 x W1510 x D800 | В                | 215W           | 785           | 13amp | 280         |
| BPB2000 | 3     | 580L              | R290        | +2°C / +8°C          | H990 x W2020 x D800 |                  | 320W           | 1352          | 13amp | 360         |