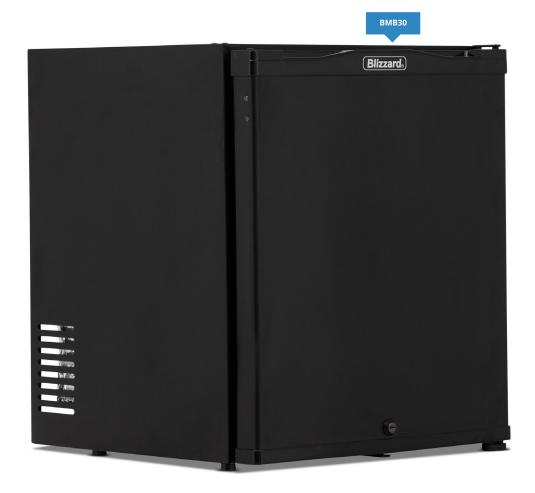

## MATTE BLACK SOLID DOOR MINI BAR

## **Description**

If you're looking for the perfect low profile, high storage mini bar - look no further! With it's sleek matte black finish, easy clean white ABS interior and silent operation, this mini bar is the perfect fit for any hotel room or back bar set up.

## **Features**

Black laminated exterior

White ABS interior

Absorption cooling

Silent Operation

Reversible door

Adjustable internal shelves

Door shelves