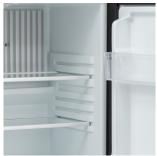

Maximising usable storage with the addition of shelving to the reversible door as well as internal lighting from above you can ensure your product is easy to view when it's not locked away behind the included door lock, which is fitted as standard on all units.

## **Features**

Black laminated exterior

White ABS interior

Absorption cooling

Silent Operation

Reversible door

Adjustable internal shelves

Door shelves