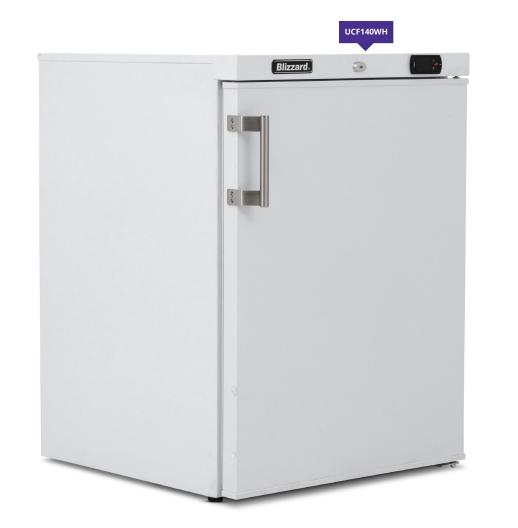

## WHITE LAMINATED UNDER COUNTER REFRIGERATION

## Description

The UCF comes as standard with 3 fixed shelves & baskets, while the adjustable shelves in the UCR make the interior adaptable to your individual needs featuring a clean white laminated exterior, ABS interior and locks fitted as standard.

Other quality of life features include reversible door, height adjustable feet, easily replaceable door gaskets and more! It's easy to see why the UCR/UCF range is one of Blizzards best selling ranges.

## Features

| White laminated exterior                |
|-----------------------------------------|
| ABS interior                            |
| Height adjustable feet from 819 – 850mm |
| Reversible door                         |
| Lock fitted as standard                 |
| 2 Shelves fitted as standard            |
| Replaceable door gasket                 |
| Stainless steel handle                  |