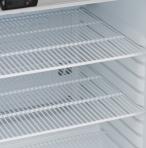

## Description

The UCF comes as standard with 3 fixed shelves & baskets, while the adjustable shelves in the UCR make the interior adaptable to your individual needs featuring a clean white laminated exterior, ABS interior and locks fitted as standard.

## Features

| White laminated exterior                |
|-----------------------------------------|
| ABS interior                            |
| Height adjustable feet from 819 – 850mm |
| Reversible door                         |
| Lock fitted as standard                 |
| 2 Shelves fitted as standard            |
| Replaceable door gasket                 |
| Stainless steel handle                  |