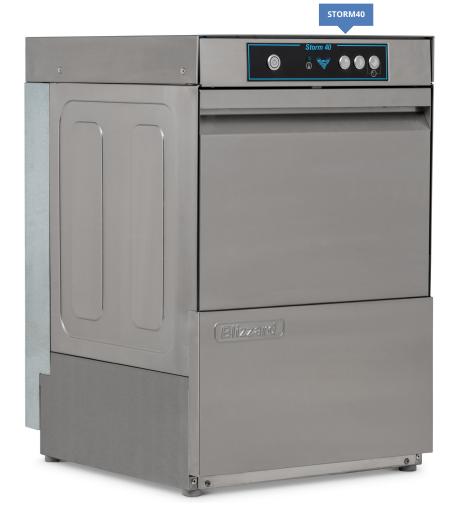

## STORM THERMO-STOP GLASSWASHER

## **Description**

The king of simplicity brought to you by Blizzards very own Storm range couldn't be any better value for money if it tried. With outstanding features such as a double skinned door for quieter running, automatic detergent and rinse aid dosing and of course the 2 glass baskets supplied as standard you would be hard done by to find a better glass washing solution on the market.

## **Features**

High grade 304 stainless steel construction

Pressed tank and rounded corners to aid cleaning of machine

Double skin door for quieter running and improved efficiency

Rotating wash and rinse arms removable for cleaning