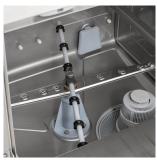

## **Features**

High grade 304 stainless steel construction

Pressed tank and rounded corners to aid cleaning of machine

Double skin door for quieter running and improved efficiency

Rotating wash and rinse arms removable for cleaning