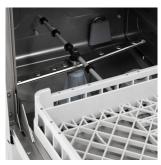

## **Features**

High grade 304 stainless steel construction

Pressed tank and rounded corners to aid cleaning of machine

Double skin door for quieter running and improved efficiency

Rotating wash and rinse arms removable for cleaning