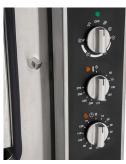

Supplied with hand shower and fitting kit (to be fitted on-site by installer)

Easy to use with none complicated controls

| MODEL   | CONTAINER<br>CAPACITY* | NET<br>CAPACITY | WATER<br>CONSUMPTION /HR | TEMPERATURE<br>RANGE | DIMENSIONS<br>(mm)  | POWER<br>USAGE | POWER   | WEIGHT (kg) |
|---------|------------------------|-----------------|--------------------------|----------------------|---------------------|----------------|---------|-------------|
| RDA105E | 5 x GN 1/1             | 89L             | 14L / HR                 | +50°C / +270°C       | H600 x W710 x D830  | 6000W          | 1 Phase | 82          |
| RDA110E | 10 x GN 1/1            | 169L            | 14L / HR                 | +50°C / +270°C       | H950 x W710 x D830  | 12200W         | 3 Phase | 121         |
| RDA115E | 15 x GN 1/1            | 272L            | 14L / HR                 | +50°C / +270°C       | H1660 x W750 x D850 | 18000W         | 3 Phase | 192.5       |