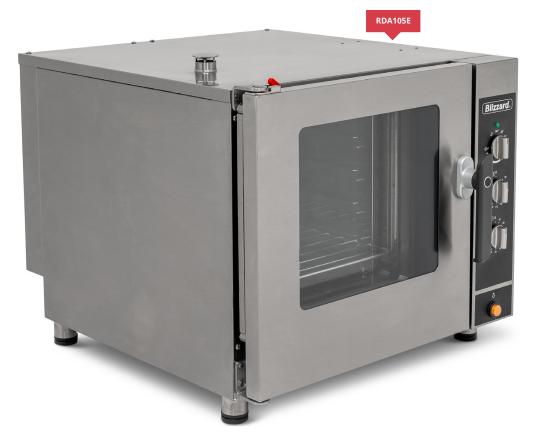

## SIMPLE SNACK STAINLESS STEEL **COMBINATION OVEN**

## **Description**

The RDA range includes simple and easy to use ovens that offer four combinations of roast and steam modes. All units feature high grade 304 stainless steel  $\,$ exterior and interior, internal illumination and manual humidity control flap. The rounded corners of the cooking chamber and height adjustable feet make cleaning easy and painless.

## **Features**

High grade 304 stainless steel interior & exterior

Accepts GN1/1 containers

Internal illumination

Left hand hinged as standard

Supplied with one shelf, tray slides spaced 67mm apart

Steam generated by direct system

Supplied with hand shower and fitting kit (to be fitted on-site by installer)

Easy to use with none complicated controls

| MODEL   | CONTAINER<br>CAPACITY* | NET<br>CAPACITY | WATER<br>CONSUMPTION /HR | TEMPERATURE<br>RANGE | DIMENSIONS<br>(mm)  | POWER<br>USAGE | POWER   | WEIGHT (kg) |
|---------|------------------------|-----------------|--------------------------|----------------------|---------------------|----------------|---------|-------------|
| RDA105E | 5 x GN 1/1             | 89L             | 14L / HR                 | +50°C / +270°C       | H600 x W710 x D830  | 6000W          | 1 Phase | 82          |
| RDA110E | 10 x GN 1/1            | 169L            | 14L / HR                 | +50°C / +270°C       | H950 x W710 x D830  | 12200W         | 3 Phase | 121         |
| RDA115E | 15 x GN 1/1            | 272L            | 14L / HR                 | +50°C / +270°C       | H1660 x W750 x D850 | 18000W         | 3 Phase | 192.5       |