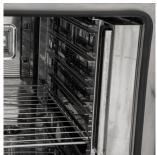

## **Features**

High grade 304 stainless steel interior & exterior

Accepts GN1/1 containers

Internal illumination

Left hand hinged as standard

Supplied with one shelf, tray slides spaced 67mm apart

Steam generated by direct system