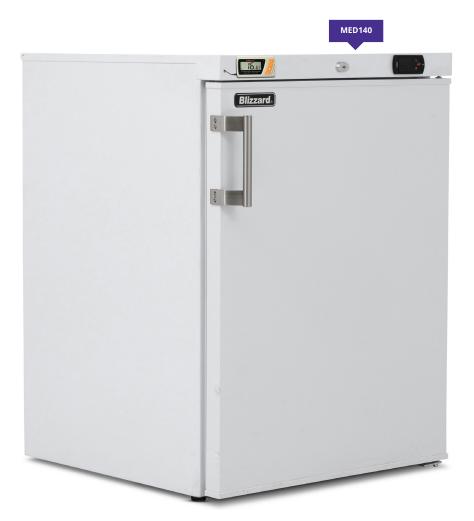

## WHITE LAMINATED PHARMACY REFRIGERATOR

## **Description**

Part of the hugely popular UC-140 range the MED140 was a direct result to Blizzards understanding of the need to help the Pharmaceutical industry deal with the demand during the COVID-19 pandemic.

Offering a easy to clean white laminated exterior and injected ABS interior for easy cleaning and maintenance. The external medical grade thermometer allows you to easily track internal temperatures throughout the day on the included temp sheets