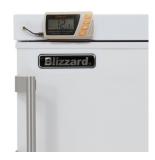

Offering a easy to clean white laminated exterior and injected ABS interior for easy cleaning and maintenance. The external medical grade thermometer allows you to easily track internal temperatures throughout the day on the included temp sheets

## **Features**

White laminated exterior

ABS interior

Secondary alarm thermometer accuracy of +/- 0.5C

Audible and visual temperature alarm - HI/LO alarm

MAX and MIN temperature monitoring

Battery powered temperature monitoring in case of power failure