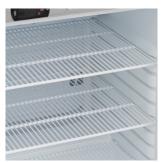

2 Adjustable shelves as standard

Reversible door

Lock fitted as standard

| MODEL  | SHELVES | GROSS<br>CAPACITY | REFRIGERANT | TEMPERATURE<br>RANGE | DIMENSIONS (mm)    | POWER<br>USAGE | POWER | WEIGHT (kg) |
|--------|---------|-------------------|-------------|----------------------|--------------------|----------------|-------|-------------|
| MED140 | 2       | 145L              | R600a       | +2°C / +8°C          | H819 x W598 x D648 | 135W           | 13amp | 38          |