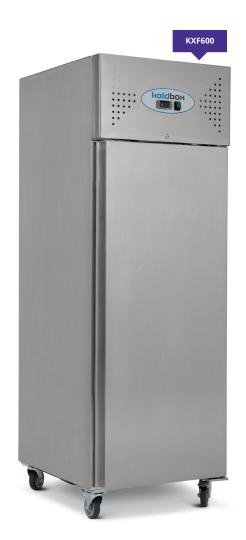

## **Description**

Available in a single or double door configuration, the KXR/KXF units feature a 201 stainless steel exterior and interior. Rounded corners allow the units to be easily cleaned and maintained only helped by the ability to easily move them around thanks to the heavy duty castors that are fitted as standard on all configurations.

Self-closing doors with dwell position, 3 adjustable shelves per door, 60mm thick insulation, led lighting and more all contribute to this amazing value products success.

## **Features**

201 stainless steel exterior & interior

Internal corners rounded to aid cleaning

3 adjustable GN2/1 shelves supplied per door, shelf size 535 x 650 mm

LED lighting

Lock fitted as standard

Heavy duty castors as standard