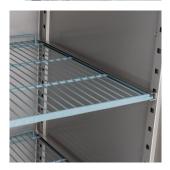

## **Features**

201 stainless steel exterior & interior

Internal corners rounded to aid cleaning

3 adjustable GN2/1 shelves supplied per door, shelf size 535 x 650 mm

LED lighting

Lock fitted as standard

Heavy duty castors as standard