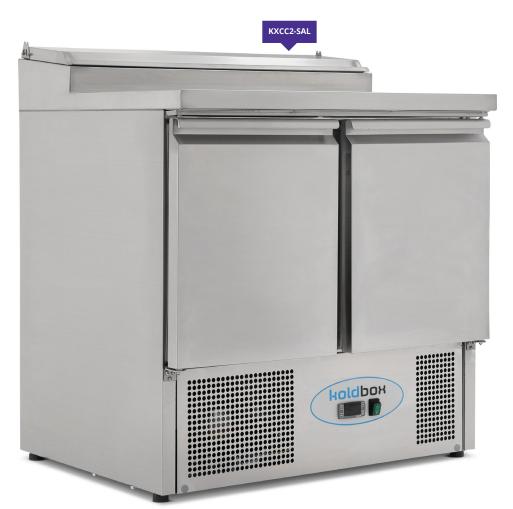

## COMPACT SOLID DOOR STAINLESS STEEL PREP COUNTER

## **Description**

The perfect budget beating prep counter solution with fantastic features such as a 201 grade stainless steel construction and rounded internal corners for ease of cleaning. Fan assisted cooling can be operated using the integrated digital dixel controller.

Designed keeping convenience in mind, the raised collar can easily get GN1/6 containers with maximum depth of 150mm and the unit comes as standard with 1 shelf per door for internal storage.

## **Features**

201 stainless Steel exterior & interior

Internal corners rounded to aid cleaning

1 x adjustable GN1/1 shelf per door

Raised collar accepts GN1/6 containers - Max depth 150mm (not supplied)

Replaceable door gasket

35mm insulation

4 feet

Removable condenser filter for cleaning

| MODEL     | CONTAINER<br>CAPACITY* | GROSS<br>CAPACITY | REFRIGERANT | TEMPERATURE<br>RANGE | DIMENSIONS (mm)     | POWER<br>USAGE | POWER | WEIGHT (kg) |
|-----------|------------------------|-------------------|-------------|----------------------|---------------------|----------------|-------|-------------|
| KXCC2-SAL | 5 x GN1/6              | 240L              | R600a       | +2°C / +8°C          | H961 x W903 x D700  | 170W           | 13amp | 87          |
| KXCC3-SAL | 8 x GN1/6              | 392L              | R290        | +2°C / +8°C          | H961 x W1368 x D700 | 240W           | 13amp | 141         |