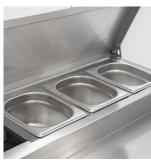

Designed keeping convenience in mind, the raised collar can easily get GN1/6 containers with maximum depth of 150mm and the unit comes as standard with 1 shelf per door for internal storage.

## **Features**

201 stainless Steel exterior & interior

Internal corners rounded to aid cleaning

1 x adjustable GN1/1 shelf per door

Raised collar accepts GN1/6 containers - Max depth 150mm (not supplied)