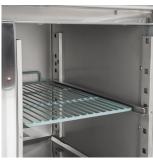

## **Features**

201 stainless Steel exterior & interior

Internal corners rounded to aid cleaning

1 x adjustable GN1/1 shelf per door

Raised collar accepts GN1/6 containers - Max depth 150mm (not supplied)