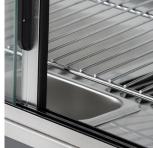

Add to that the 3 adjustable chrome shelves, internal humidity pan, LED lighting and removable doors for easy cleaning and this is the perfect all round counter top unit.

## **Features**

Internal LED illumination on top

3 adjustable chrome plated shelves

Front and rear access

Internal Humidity Pan

| MODEL  | SHELVES | GROSS<br>CAPACITY | TEMPERATURE<br>RANGE | DIMENSIONS (mm)     | POWER<br>USAGE | KWH/<br>ANNUM | POWER | WEIGHT (kg) |
|--------|---------|-------------------|----------------------|---------------------|----------------|---------------|-------|-------------|
| HSS96  | 3       | 96L               | +30°C / +90°C        | H663 x W664 x D493  | 1000W          | 3650          | 13amp | 36          |
| HSS136 | 3       | 136L              | +30°C / +90°C        | H663 x W900 x D493  | 1100W          | 4015          | 13amp | 43.5        |
| HSS186 | 3       | 186L              | +30°C / +90°C        | H663 x W1204 x D493 | 1800W          | 6570          | 13amp | 56          |