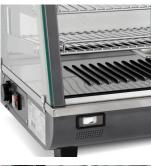

## **Features**

Internal LED illumination on top

3 adjustable chrome plated shelves

Front and rear access

Internal Humidity Pan

| MODEL  | SHELVES | GROSS<br>CAPACITY | TEMPERATURE<br>RANGE | DIMENSIONS (mm)     | POWER<br>USAGE | KWH/<br>ANNUM | POWER | WEIGHT (kg) |
|--------|---------|-------------------|----------------------|---------------------|----------------|---------------|-------|-------------|
| HSS96  | 3       | 96L               | +30°C / +90°C        | H663 x W664 x D493  | 1000W          | 3650          | 13amp | 36          |
| HSS136 | 3       | 136L              | +30°C / +90°C        | H663 x W900 x D493  | 1100W          | 4015          | 13amp | 43.5        |
| HSS186 | 3       | 186L              | +30°C / +90°C        | H663 x W1204 x D493 | 1800W          | 6570          | 13amp | 56          |