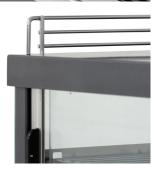

## **Features**

Internal LED illumination on top

3 adjustable chrome plated shelves

Front and rear access

Internal Humidity Pan

| MODEL  | SHELVES | GROSS<br>CAPACITY | TEMPERATURE<br>RANGE | DIMENSIONS (mm)     | POWER<br>USAGE | KWH/<br>ANNUM | POWER | WEIGHT (kg) |
|--------|---------|-------------------|----------------------|---------------------|----------------|---------------|-------|-------------|
| HSS96  | 3       | 96L               | +30°C / +90°C        | H663 x W664 x D493  | 1000W          | 3650          | 13amp | 36          |
| HSS136 | 3       | 136L              | +30°C / +90°C        | H663 x W900 x D493  | 1100W          | 4015          | 13amp | 43.5        |
| HSS186 | 3       | 186L              | +30°C / +90°C        | H663 x W1204 x D493 | 1800W          | 6570          | 13amp | 56          |