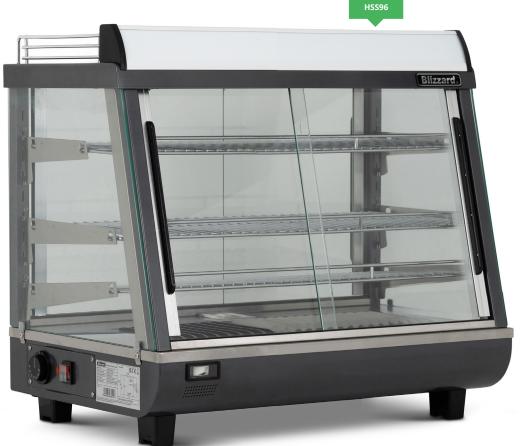

## MULTI ACCESS HEATED COUNTER TOP MERCHANDISER

## **Description**

With the flexibility of being able to be utilised as a merchandiser or grab and go station the HSS is unique in that it can be accessed from both sides of the unit via sliding doors. Built from stainless steel and glass the unit has a clean and modern look including integrated POS space at the top of the unit.

Add to that the 3 adjustable chrome shelves, internal humidity pan, LED lighting and removable doors for easy cleaning and this is the perfect all round counter top unit.

## **Features**

Internal LED illumination on top

3 adjustable chrome plated shelves

Front and rear access

Internal Humidity Pan

| MODEL  | SHELVES | GROSS<br>CAPACITY | TEMPERATURE<br>RANGE | DIMENSIONS (mm)     | POWER<br>USAGE | KWH/<br>ANNUM | POWER | WEIGHT (kg) |
|--------|---------|-------------------|----------------------|---------------------|----------------|---------------|-------|-------------|
| HSS96  | 3       | 96L               | +30°C / +90°C        | H663 x W664 x D493  | 1000W          | 3650          | 13amp | 36          |
| HSS136 | 3       | 136L              | +30°C / +90°C        | H663 x W900 x D493  | 1100W          | 4015          | 13amp | 43.5        |
| HSS186 | 3       | 186L              | +30°C / +90°C        | H663 x W1204 x D493 | 1800W          | 6570          | 13amp | 56          |