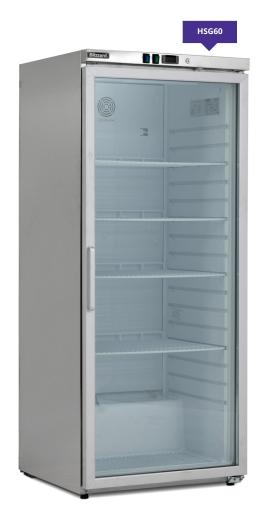

## SINGLE GLASS DOOR STAINLESS STEEL REFRIGERATOR

## **Description**

Featuring a double glazed glass door and stainless steel exterior, the new Blizzard upright units are a great way of uplifting your cold storage display. Inside the HSG models you can find 4 adjustable shelves and a easy clean white ABS interior.

The single door is reversible making the storage display units versatile and adaptable to your available space. The units feature a lock fitted as standard, rear rollers, adjustable front feet and dixell controller.

## **Features**

Double glazed glass door

Stainless Steel exterior

White ABS Interior

LED Lights

Reversible door

Lock fitted as standard

4 adjustable shelves supplied