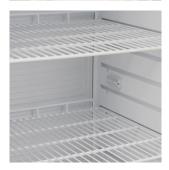

## **Description**

Featuring a double glazed glass door and stainless steel exterior, the new Blizzard upright units are a great way of uplifting your cold storage display. Inside the HSG models you can find 4 adjustable shelves and a easy clean white ABS interior.

## **Features**

Double glazed glass door

Stainless Steel exterior

White ABS Interior

LED Lights

Reversible door

Lock fitted as standard

4 adjustable shelves supplied