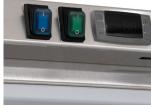

The single door is reversible making the storage display units versatile and adaptable to your available space. The units feature a lock fitted as standard, rear rollers, adjustable front feet and dixell controller.