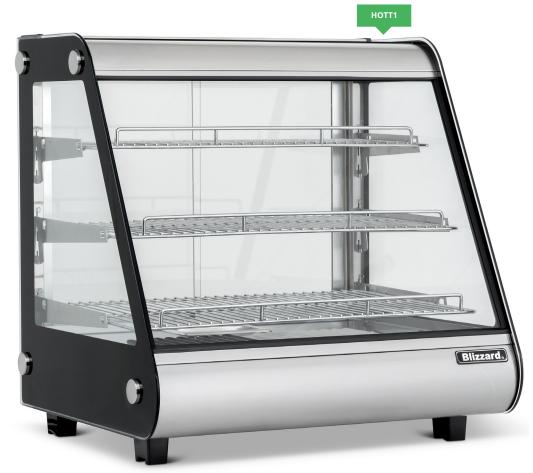

## REFRIGERATED & HEATED COUNTER TOP MERCHANDISERS

## **Description**

Easy viewing is key when it comes to counter top merchandisers and that's one thing that the COLDT & HOTT do perfectly thanks to their majority glass construction. Accented with LED lighting, stainless steel base and top along with 2 or 3 chrome plated removable shelves respectively.

## **Features**

Available in refrigerated & freezer variations

Rear sliding doors easily removable for cleaning

2 adjustable chrome plated shelves

LED illumination with on/off switch

Stainless steel construction