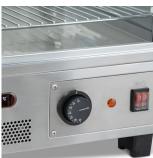

## **Features**

Available in refrigerated & freezer variations

Rear sliding doors easily removable for cleaning

2 adjustable chrome plated shelves

LED illumination with on/off switch

Stainless steel construction