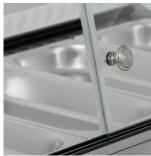

## **Features**

Stainless steel construction

Front curved glass

Adjustable temperature controller

4x GN1/3 pans included (depth 40mm)

Sliding rear doors

| MODEL | CONTAINERS* | GROSS<br>CAPACITY | TEMPERATURE<br>RANGE | DIMENSIONS (mm)    | POWER<br>USAGE | KWH/<br>ANNUM | POWER | WEIGHT (kg) |
|-------|-------------|-------------------|----------------------|--------------------|----------------|---------------|-------|-------------|
| HDC1  | 4           | 46L               | +30°C / +90°C        | H336 x W773 x D420 | 500W           | 182           | 13amp | 18          |