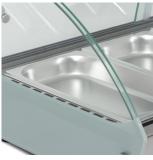

## **Description**

The HDC1 low profile counter top heated merchandiser from Blizzard is great for easily storing heated products in a visually appealing and clean way. Comprising of a heated deck which holds up to 4 GN1/3 pans (included), adjustable temperature control and a solid stainless construction.

## **Features**

Stainless steel construction

Front curved glass

Adjustable temperature controller

4x GN1/3 pans included (depth 40mm)

Sliding rear doors

| MODEL | CONTAINERS* | GROSS<br>CAPACITY | TEMPERATURE<br>RANGE | DIMENSIONS (mm)    | POWER<br>USAGE | KWH/<br>ANNUM | POWER | WEIGHT (kg) |
|-------|-------------|-------------------|----------------------|--------------------|----------------|---------------|-------|-------------|
| HDC1  | 4           | 46L               | +30°C / +90°C        | H336 x W773 x D420 | 500W           | 182           | 13amp | 18          |