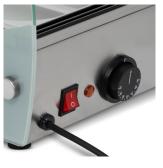

## **Features**

Stainless steel construction

Front curved glass

Adjustable temperature controller

4x GN1/3 pans included (depth 40mm)

Sliding rear doors

| MODEL | CONTAINERS* | GROSS<br>CAPACITY | TEMPERATURE<br>RANGE | DIMENSIONS (mm)    | POWER<br>USAGE | KWH/<br>ANNUM | POWER | WEIGHT (kg) |
|-------|-------------|-------------------|----------------------|--------------------|----------------|---------------|-------|-------------|
| HDC1  | 4           | 46L               | +30°C / +90°C        | H336 x W773 x D420 | 500W           | 182           | 13amp | 18          |