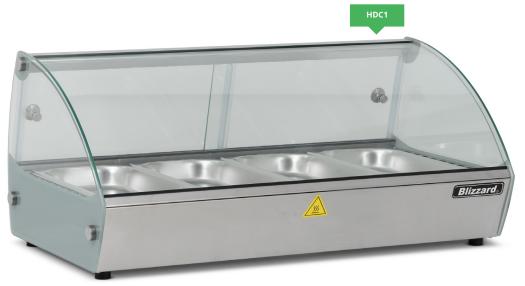

## **Description**

The HDC1 low profile counter top heated merchandiser from Blizzard is great for easily storing heated products in a visually appealing and clean way. Comprising of a heated deck which holds up to 4 GN1/3 pans (included), adjustable temperature control and a solid stainless construction.

## **Features**

Stainless steel construction

Front curved glass

Adjustable temperature controller

4x GN1/3 pans included (depth 40mm)

Sliding rear doors

| MODEL | CONTAINERS* | GROSS<br>CAPACITY | TEMPERATURE<br>RANGE | DIMENSIONS (mm)    | POWER<br>USAGE | KWH/<br>ANNUM | POWER | WEIGHT (kg) |
|-------|-------------|-------------------|----------------------|--------------------|----------------|---------------|-------|-------------|
| HDC1  | 4           | 46L               | +30°C / +90°C        | H336 x W773 x D420 | 500W           | 182           | 13amp | 18          |