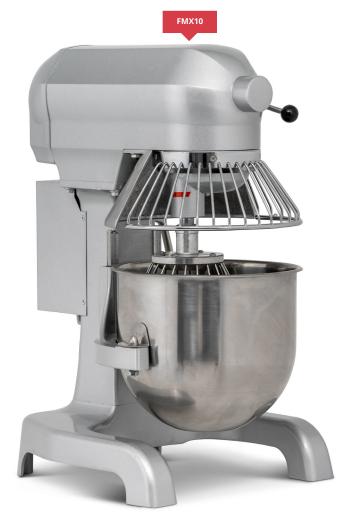

## FREESTANDING THREE SPEED PLANETARY MIXER

## **Description**

The incredibly versatile planetary mixer range from Blizzard was designed to give outstanding performance every single time you use it. The mixers are perfect for heavy duty work in a commercial kitchen setting. Supplied with wire whisk, dough hook and beater. They make a fantastic addition that will help you work quicker and better.

Featuring a safety stop function, lever operated bowl lift and bowl guard, you can be sure this range has everything you may need from a planetary mixer.

## **Features**

Three speed settings

Lever operated bowl lift

Safety stop function

Bowl guard

Stainless steel bowl

Supplied with wire whisk, dough hook & beater

| MODEL | FINISH | BOWL CAPACITY | BOWL SIZE   | DIMENSIONS<br>(mm)  | POWER<br>USAGE | POWER | WEIGHT (kg) |
|-------|--------|---------------|-------------|---------------------|----------------|-------|-------------|
| FMX7  | White  | 7L            | H200 x Ø230 | H501 x W333 x D430  | 650W           | 13amp | 27.5        |
| FMX10 | Silver | 10L           | H227 x Ø250 | H612 x W383 x D456  | 550W           | 13amp | 45          |
| FMX20 | Silver | 20L           | H300 x Ø320 | H755 x W505 x D550  | 1100W          | 13amp | 80          |
| FMX30 | Silver | 30L           | H341 x Ø364 | H1138 x W605 x D620 | 1500W          | 13amp | 148         |