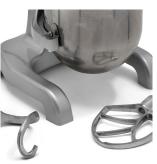

## **Description**

The incredibly versatile planetary mixer range from Blizzard was designed to give outstanding performance every single time you use it. The mixers are perfect for heavy duty work in a commercial kitchen setting. Supplied with wire whisk, dough hook and beater. They make a fantastic addition that will help you work quicker and better.

## **Features**

Three speed settings

Lever operated bowl lift

Safety stop function

Bowl guard

Stainless steel bowl

Supplied with wire whisk, dough hook & beater

| MODEL | FINISH | BOWL CAPACITY | BOWL SIZE   | DIMENSIONS<br>(mm)  | POWER<br>USAGE | POWER | WEIGHT (kg) |
|-------|--------|---------------|-------------|---------------------|----------------|-------|-------------|
| FMX7  | White  | 7L            | H200 x Ø230 | H501 x W333 x D430  | 650W           | 13amp | 27.5        |
| FMX10 | Silver | 10L           | H227 x Ø250 | H612 x W383 x D456  | 550W           | 13amp | 45          |
| FMX20 | Silver | 20L           | H300 x Ø320 | H755 x W505 x D550  | 1100W          | 13amp | 80          |
| FMX30 | Silver | 30L           | H341 x Ø364 | H1138 x W605 x D620 | 1500W          | 13amp | 148         |