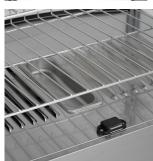

## **Features**

Hinged glass doors to rear

Three adjustable chrome plated shelves

Front decal box is illuminated

Internal illumination

Mains cable on side

Internal Humidity Pan

Perfect for displaying sausage rolls pizza slices or samosas