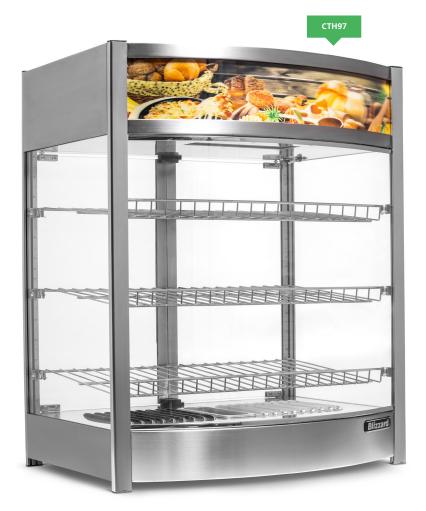

## **Description**

This tiered counter top merchandiser from Blizzard is the perfect heated show piece for any deli, takeaway or small shop. With 3 adjustable chrome plated shelves perfect for displaying anything from pizza to sausage rolls you have ample storage space for your goods while being easily accessible from the rear hinged glass door.

## **Features**

Hinged glass doors to rear

Three adjustable chrome plated shelves

Front decal box is illuminated

Internal illumination

Mains cable on side

Internal Humidity Pan

Perfect for displaying sausage rolls pizza slices or samosas