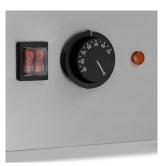

| MODEL  | SHELVES | GROSS<br>CAPACITY | TEMPERATURE<br>RANGE | DIMENSIONS (mm)    | POWER<br>USAGE | KWH/<br>ANNUM | POWER | WEIGHT (kg) |
|--------|---------|-------------------|----------------------|--------------------|----------------|---------------|-------|-------------|
| CTH97  | 3       | 97L               | +30°C / +90°C        | H785 x W460 x D449 | 800W           | 292           | 13amp | 24          |
| CTH137 | 3       | 137L              | +30°C / +90°C        | H785 x W645 x D487 | 1000W          | 365           | 13amp | 29          |