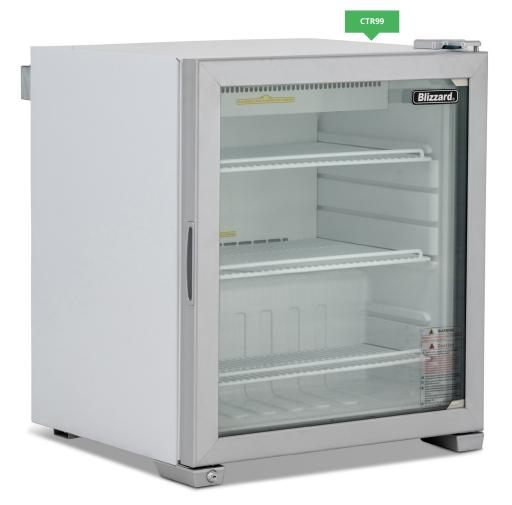

## HIGH CAPACITY WHITE LAMINATED COUNTER TOP REFRIGERATOR & FREEZER

## **Description**

The perfect option for counter top display of refrigerated products the CTR/CTF offers a clean looking white unit with a large double glazed lockable door. With digital temperature controller, self closing door and more this small but mighty unit is packed full of features you're sure to love.

Coming as standard with 3 adjustable shelves to easily re-configure dependant on your needs while maintaining easy viewing thanks to the integrated LED lighting.

## **Features**

Available in both refrigerator & freezer configurations

White laminated exterior

White ABS interior

Brilliant internal LED illumination on top

Double glazed door

Self closing door

3 adjustable PVC coated shelves  $\,$ 