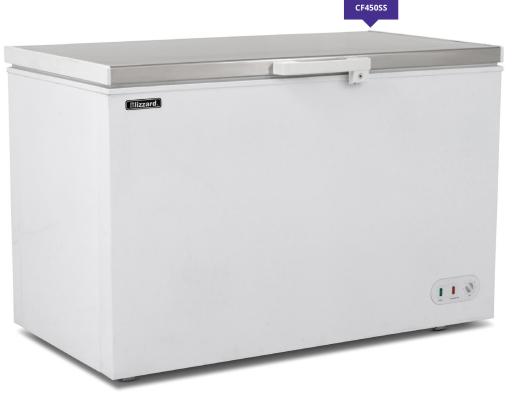

## WHITE LAMINATED COMMERCIAL CHEST FREEZER WITH STAINLESS STEEL LID

## Description

Featuring an easy-wipe white laminated exterior and a high grade 304 stainless steel lid with plastic capped ends that is perfect to be used as a work surface. The stippled aluminium interior ensures safe food storage plus the user-friendly thermostat allows you to manually change the internal temperature of the unit.

Benefit from other great features of the CF range such as rear roller and front feet, a roll bond maintenance free condenser and a replaceable gasket all as standard.

## Features

| Stippled               | aluminium interior                                                      |
|------------------------|-------------------------------------------------------------------------|
| High grad<br>work surf | e 304 stainless steel lid with plastic capped ends,can be used as a ace |
| Roll bond              | maintenance free condenser                                              |
| _ock fitte             | d as standard                                                           |
| Rollers fit            | ted as standard                                                         |
| Replacea               | ble door gasket                                                         |

| MODEL   | GROSS<br>CAPACITY | BASKETS<br>SUPPLIED | MAX NO. OF<br>BASKETS | REFRIGERANT | TEMPERATURE<br>RANGE | DIMENSIONS<br>(mm)  | ENERGY<br>RATING | POWER<br>USAGE | KWH/<br>ANNUM | POWER | WEIGHT<br>(kg) |
|---------|-------------------|---------------------|-----------------------|-------------|----------------------|---------------------|------------------|----------------|---------------|-------|----------------|
| CF450SS | 450L              | 1                   | 4                     | R600a       | -18°C/-22°C          | H840 x W1270 x D755 | F                | 138W           | 302           | 13amp | 65.5           |
| CF550SS | 550L              | 2                   | 5                     | R600a       | -18°C/-22°C          | H840 x W1530 x D755 | F                | 161W           | 323           | 13amp | 75             |
| CF650SS | 650L              | 2                   | 6                     | R600a       | -18°C/-22°C          | H840 x W1810 x D755 | F                | 161W           | 382           | 13amp | 83.5           |