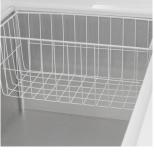

| MODEL   | GROSS<br>CAPACITY | BASKETS<br>SUPPLIED | MAX NO. OF<br>BASKETS | REFRIGERANT | TEMPERATURE<br>RANGE | DIMENSIONS<br>(mm)  | ENERGY<br>RATING | POWER<br>USAGE | KWH/<br>ANNUM | POWER | WEIGHT<br>(kg) |
|---------|-------------------|---------------------|-----------------------|-------------|----------------------|---------------------|------------------|----------------|---------------|-------|----------------|
| CF450SS | 450L              | 1                   | 4                     | R600a       | -18°C/-22°C          | H840 x W1270 x D755 | F                | 138W           | 302           | 13amp | 65.5           |
| CF550SS | 550L              | 2                   | 5                     | R600a       | -18°C/-22°C          | H840 x W1530 x D755 | F                | 161W           | 323           | 13amp | 75             |
| CF650SS | 650L              | 2                   | 6                     | R600a       | -18°C/-22°C          | H840 x W1810 x D755 | F                | 161W           | 382           | 13amp | 83.5           |