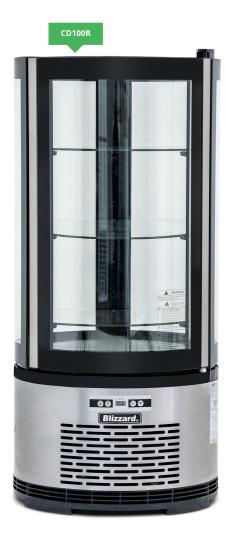

## FREESTANDING CYLINDRICAL GLASS CAKE DISPLAY

## **Description**

For the ultimate  $360^\circ$  uncompromising view of your product the CD-R range is perfect addition to any food or retail outlet. With a full height glass hinged door the full unit opens up to allow easy access to the adjustable glass shelves inside.

Constructed with a stainless steel body base and double glazed tempered glass throughout. The unit boasts fixed feet on the CD100R and small castors on the CD400R for easy manoeuvrability around your premises.

Stainless Steel body base

Brilliant Internal LED lighting at 2 sides

Adjustable glass shelves

Shelf rotatable manually

Self closing door

Double glazed tempered glass

| MODEL  | SHELVES | GROSS<br>CAPACITY | REFRIGERANT | TEMPERATURE<br>RANGE | DIMENSIONS (mm)     | ENERGY<br>RATING | POWER<br>USAGE | KWH/<br>ANNUM | POWER | WEIGHT (kg) |
|--------|---------|-------------------|-------------|----------------------|---------------------|------------------|----------------|---------------|-------|-------------|
| CD100R | 3       | 100L              | R600a       | +2°C / +8°C          | H1030 x W480 x D480 |                  | 230W           | 1376          | 13amp | 55          |
| CD400R | 4       | 360L              | R600a       | +2°C / +8°C          | H1750 x W680 x D680 |                  | 480W           | 2484          | 13amp | 140         |