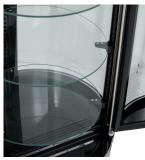

## **Description**

For the ultimate  $360^\circ$  uncompromising view of your product the CD-R range is perfect addition to any food or retail outlet. With a full height glass hinged door the full unit opens up to allow easy access to the adjustable glass shelves inside.

Stainless Steel body base

Brilliant Internal LED lighting at 2 sides

Adjustable glass shelves

Shelf rotatable manually

Self closing door

Double glazed tempered glass

| MODEL  | SHELVES | GROSS<br>CAPACITY | REFRIGERANT | TEMPERATURE<br>RANGE | DIMENSIONS (mm)     | ENERGY<br>RATING | POWER<br>USAGE | KWH/<br>ANNUM | POWER | WEIGHT (kg) |
|--------|---------|-------------------|-------------|----------------------|---------------------|------------------|----------------|---------------|-------|-------------|
| CD100R | 3       | 100L              | R600a       | +2°C / +8°C          | H1030 x W480 x D480 |                  | 230W           | 1376          | 13amp | 55          |
| CD400R | 4       | 360L              | R600a       | +2°C / +8°C          | H1750 x W680 x D680 |                  | 480W           | 2484          | 13amp | 140         |