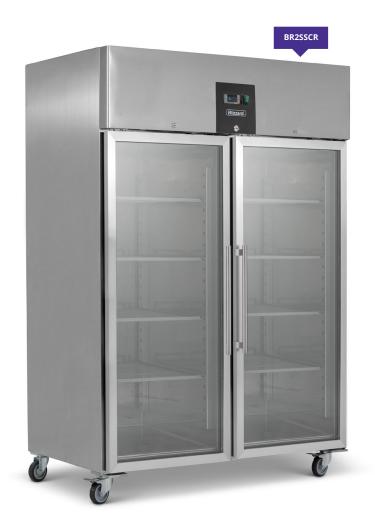

## VENTILATED UPRIGHT STAINLESS STEEL GLASS DOOR GASTRONORM REFRIGERATION

## **Description**

Featuring a high grade 304 stainless steel exterior and interior construction, double glazed self-closing door(s) and LED lighting, the BF/BR-CR range is equipped with everything you can find on its solid door counterpart plus so much more!

## Features

High grade 304 stainless steel exterior & interior

Internal corners rounded to aid cleaning

4 adjustable GN2/1 shelves supplied per door, shelf size 535 x 650 mm

Double glazed door

Self closing door(s) with dwell position

Reversible door

LED lighting

Suitable for fresh meat storage

| MODEL   | DOORS | SHELVES | GROSS<br>CAPACITY | REFRIGERANT | TEMPERATURE<br>RANGE | DIMENSIONS (mm)      | ENERGY<br>RATING | POWER<br>USAGE | KWH/<br>ANNUM | POWER | WEIGHT (kg) |
|---------|-------|---------|-------------------|-------------|----------------------|----------------------|------------------|----------------|---------------|-------|-------------|
| BR1SSCR | 1     | 4       | 650L              | R290        | -2°C / +8°C          | H2010 x W740 x D858  | В                | 215W           | 755           | 13amp | 136         |
| BF1SSCR | 1     | 4       | 650L              | R290        | -15°C / -18°C        | H2010 x W740 x D858  | D                | 480W           | 3226          | 13amp | 141         |
| BR2SSCR | 2     | 8       | 1300L             | R290        | -2°C / +8°C          | H2010 x W1480 x D858 | В                | 440W           | 1710          | 13amp | 213         |
| BF2SSCR | 2     | 8       | 1300L             | R290        | -15°C / -18°C        | H2010 x W1480 x D858 | D                | 780W           | 5520          | 13amp | 226         |