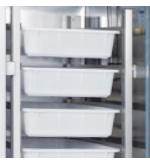

An excellent use of the already popular BR/BF range design utilisises its high grade 304 stainless steel build, high quality durable castors and self-closing reversable door with dwell position in conjuction with all new features perfect for storing fish in its 7 included trays as standard.

## **Features**

High grade 304 stainless steel

Internal corners rounded to aid cleaning

Comes as standard with 7 fish trays

60mm thick insulation

Lock fitted as standard

Suitable for fish storage

LED Lighting

| MODEL      | TRAYS<br>SUPPLIED | GROSS CAPACITY | REFRIGERANT | TEMPERATURE<br>RANGE | DIMENSIONS (mm)     | ENERGY<br>RATING | POWER | WEIGHT (kg) |
|------------|-------------------|----------------|-------------|----------------------|---------------------|------------------|-------|-------------|
| BR1SS-FISH | 7                 | 600            | R290        | -2°C / +8°C          | H2010 x W680 x D810 | D                | 13amp | 108         |