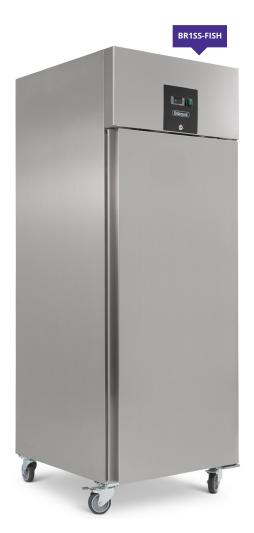

## **NEW UPRIGHT SOLID DOOR FISH REFRIGERATOR WITH TRAYS**

## **Description**

Brand new for 2024 the BR1SS-FISH is a well needed addition to the Blizzard storage refrigeration line up and adds another arm in the specialist refrigeration offering from Pentland.

An excellent use of the already popular BR/BF range design utilisises its high grade 304 stainless steel build, high quality durable castors and self-closing reversable door with dwell position in conjuction with all new features perfect for storing fish in its 7 included trays as standard.

## **Features**

High grade 304 stainless steel

Internal corners rounded to aid cleaning

Comes as standard with 7 fish trays

60mm thick insulation

Lock fitted as standard

Suitable for fish storage

LED Lighting