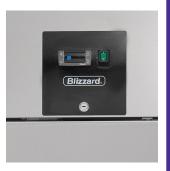

## **Features**

High grade 304 stainless steel

Internal corners rounded to aid cleaning

Comes as standard with 7 fish trays

60mm thick insulation

Lock fitted as standard

Suitable for fish storage

LED Lighting