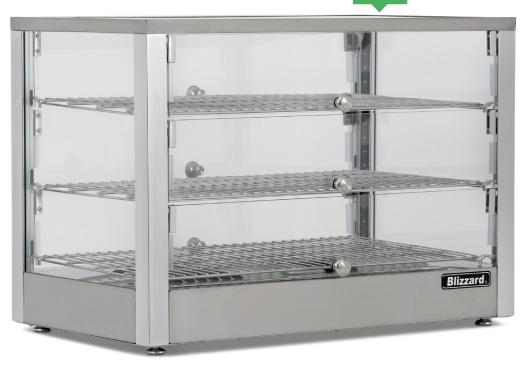

## Description

The BPW1 is the perfect choice for a service counter top heated display. With 3 hinged doors to both sides of the unit users have easy access to the 3 fixed shelves inside and should have no issues seeing the product they're choosing thanks to the integrated LED lighting to the side of the unit.

Constructed from stainless steel and glass throughout this clean looking unit is temperature adjustable thanks to its integrated temperature controller.

## **Features**

| Stainless steel construction                 |  |
|----------------------------------------------|--|
| Brilliant Internal LED illumination on sides |  |
| Non-adjustable chrome plated shelves         |  |
| Adjustable temperature controller            |  |
| Front and rear access with hinge doors       |  |
| -                                            |  |