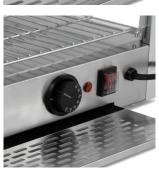

Constructed from stainless steel and glass throughout this clean looking unit is temperature adjustable thanks to its integrated temperature controller.

## **Features**

| Stainless steel construction                 |  |
|----------------------------------------------|--|
| Brilliant Internal LED illumination on sides |  |
| Non-adjustable chrome plated shelves         |  |
| Adjustable temperature controller            |  |
| Front and rear access with hinge doors       |  |
| -                                            |  |