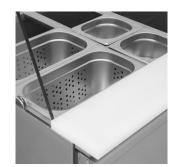

## Description

Complete with full width glass canopy structure the BPD range offers a saladette perfect for front of house storage and prep. Featuring high grade AISI 304 stainless steel exterior and interior, one adjustable shelf per door, a glass shelf for non refrigerated produce and a 135mm deep polypropylene cutting board.

## Features

| High grade AISI 304 stainless steel exterior & interior |
|---------------------------------------------------------|
| Internal corners rounded to aid cleaning                |
| Self closing doors                                      |
| 1 x adjustable GN1/1 shelf per door                     |
| GN sized well accepts containers - Max depth 150 mm     |
| Glass structure over containers with intermediate shelf |
| 135mm deep polypropylene cutting board                  |
| Adjustable feet                                         |
|                                                         |