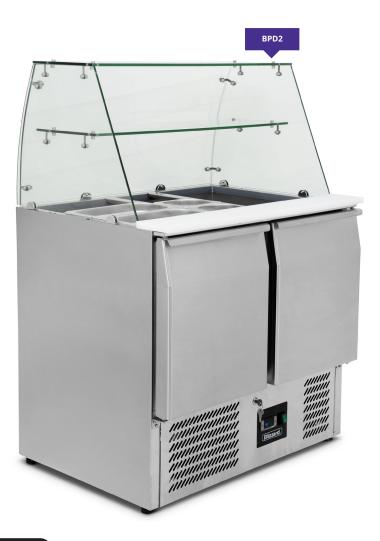

## COMPACT SOLID DOOR STAINLESS STEEL SALADETTE WITH GLASS CANOPY

## Description

Complete with full width glass canopy structure the BPD range offers a saladette perfect for front of house storage and prep. Featuring high grade AISI 304 stainless steel exterior and interior, one adjustable shelf per door, a glass shelf for non refrigerated produce and a 135mm deep polypropylene cutting board.

Fan assisted cooling is supported by a 35mm insulation all around the main body of the unit, finished off with adjustable feet, self-closing doors and rounded internal corners

## Features

| High grade AISI 304 stainless steel exterior & interior |
|---------------------------------------------------------|
| Internal corners rounded to aid cleaning                |
| Self closing doors                                      |
| 1 x adjustable GN1/1 shelf per door                     |
| GN sized well accepts containers - Max depth 150 mm     |
| Glass structure over containers with intermediate shelf |
| 135mm deep polypropylene cutting board                  |
| Adjustable feet                                         |
|                                                         |

| MODEL | CONTAINER CAPACITY*   | GROSS<br>CAPACITY | REFRIGERANT | TEMPERATURE<br>RANGE | DIMENSIONS<br>(mm)   | POWER<br>USAGE | POWER | WEIGHT<br>(kg) |
|-------|-----------------------|-------------------|-------------|----------------------|----------------------|----------------|-------|----------------|
| BPD2  | 2 x GN1/1 + 3 x GN1/6 | 240L              | R600a       | +2°C / +8°C          | H1289 x W903 x D700  | 170W           | 13amp | 123            |
| BPD3  | 4 x GN1/1             | 368L              | R290        | +2°C / +8°C          | H1289 x W1368 x D700 | 240W           | 13amp | 164            |