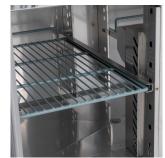

## Description

Complete with full width glass canopy structure the BPD range offers a saladette perfect for front of house storage and prep. Featuring high grade AISI 304 stainless steel exterior and interior, one adjustable shelf per door, a glass shelf for non refrigerated produce and a 135mm deep polypropylene cutting board.

## Features

| High grade AISI 304 stainless steel exterior & interior |
|---------------------------------------------------------|
| Internal corners rounded to aid cleaning                |
| Self closing doors                                      |
| 1 x adjustable GN1/1 shelf per door                     |
| GN sized well accepts containers - Max depth 150 mm     |
| Glass structure over containers with intermediate shelf |
| 135mm deep polypropylene cutting board                  |
| Adjustable feet                                         |
|                                                         |