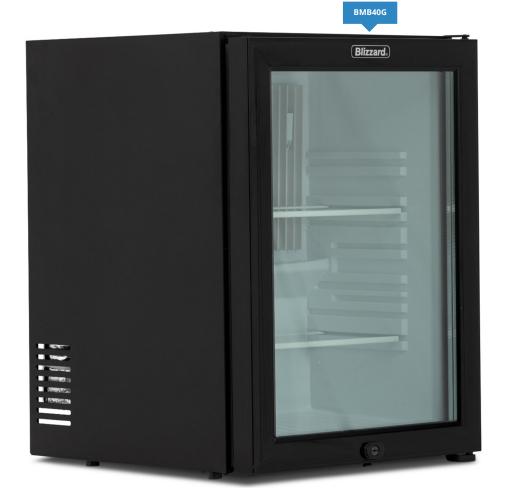

## **GLOSS BLACK GLASS DOOR MINI BAR**

## **Description**

There's only one way to make a high storage silent mini bar better and that's to give it a glass door! Showcasing your product in full view the double-glazed glass door BMB range allows the user to see directly into the fridge without compromising on storage space and maintaining the fantastic features in its solid door counterpart.

## **Features**

Black laminated exterior White ABS interior

Double glazed glass door

Absorption cooling

Silent operation Reversible door

Adjustable internal shelves

Internal LED illumination when door is open