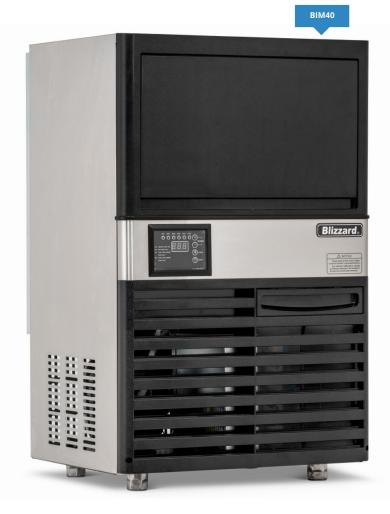

## INTEGRAL CUBED STAINLESS STEEL ICE MAKER

## **Description**

With its sleek matte black and stainless steel construction the BIM ice maker range is sure to be the focal point of any bar or restaurant. Producing squared ice that conforms to low UK water regulations it couldn't be any easier to get up and running with the integrated digital control panel and removable condenser filter.

## **Features**

Stainless steel & black ABS body

Produces cubed ice

Low water consumption

Easy to use electronic controls

10-20 Minute cycles

Fully automatic operation

Cleaning function cycle
Removable filters