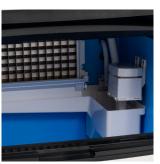

During its 10-20 minute ice cycles you can ensure you will never waste a drop of water with automatic cut off levels and easy viewing thanks to the internal LED lighting.

Integrated LED lighting

| MODEL | PRODUCTION<br>/24HRS (kg) | STORAGE<br>(kg) | REFRIGERANT | DIMENSIONS<br>(mm) | POWER<br>USAGE | POWER | WEIGHT (kg) |
|-------|---------------------------|-----------------|-------------|--------------------|----------------|-------|-------------|
| BIM40 | 36                        | 15              | R290        | H800 x W500 x D450 | 310W           | 13amp | 40          |
| BIM90 | 95                        | 36              | R290        | H920 x W660 x D685 | 625W           | 13amp | 66          |