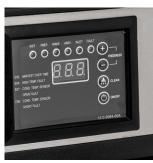

## **Description**

With its sleek matte black and stainless steel construction the BIM ice maker range is sure to be the focal point of any bar or restaurant. Producing squared ice that conforms to low UK water regulations it couldn't be any easier to get up and running with the integrated digital control panel and removable condenser filter.

## **Features**

Stainless steel & black ABS body

Produces cubed ice

Low water consumption

Easy to use electronic controls

10-20 Minute cycles

Fully automatic operation

Cleaning function cycle
Removable filters