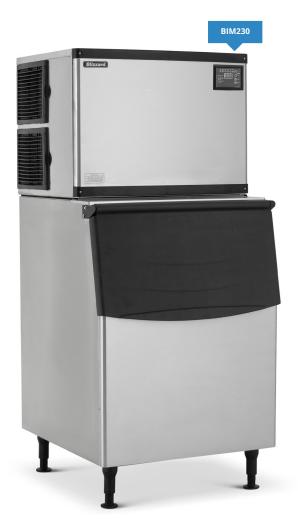

## HIGH CAPACITY ICE MACHINE & STORAGE BIN

To enable ease of use and simplicity the high capacity machines are sold as a pre-made bundle of both machine and suitable bin both featuring high grade stainless steel & black ABS construction.

## **Features**

Stainless Steel & Black ABS body

Produces Cubed Ice

Low Water Consumption

Easy To Use Electronic Controls

10-20 Minute Cycles

Fully Automatic Operation

Cleaning Function Cycle
Integrated LED Lighting

Ice Machine & Bin

| MODEL  | PRODUCTION<br>/24HRS (kg) | STORAGE<br>(kg) | REFRIGERANT | DIMENSIONS<br>(mm)  | POWER<br>USAGE | POWER | WEIGHT (kg) |
|--------|---------------------------|-----------------|-------------|---------------------|----------------|-------|-------------|
| BIM160 | 159                       | 125             | R290        | H1720 x W570 x D830 | 760W           | 13amp | 94          |
| BIM230 | 227                       | 175             | R290        | H1720 x W770 x D830 | 1050W          | 13amp | 120         |