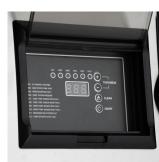

## **Features**

Stainless Steel & Black ABS body

Produces Cubed Ice

Low Water Consumption

Easy To Use Electronic Controls

10-20 Minute Cycles

Fully Automatic Operation

Cleaning Function Cycle
Integrated LED Lighting