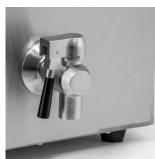

Lids and baskets supplied

Crumb tray

Safety cut out

Heavy duty drain tap

| BIF Single Tank 8L + | 60°C / +190°C H | H410 x W288 x D478 | 3000W | 13amp | 13.9 |
|----------------------|-----------------|--------------------|-------|-------|------|