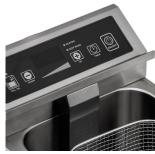

## **Features**

Stainless steel construction

Tank with rounded corners for easy cleaning

Stylish glass fronted touch control panel with large LED display,ensures longevity and easy cleaning

Temperature control, with an Auto-OFF timer function