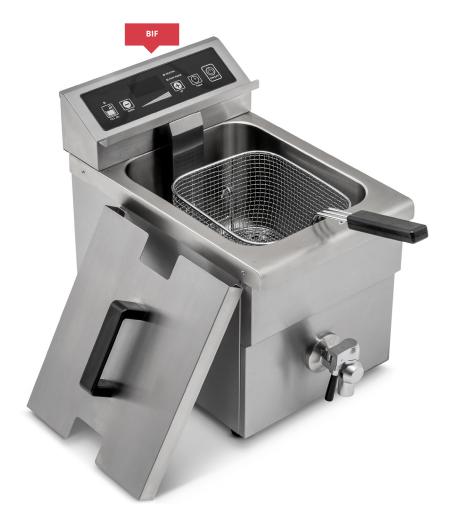

## **8L STAINLESS STEEL INDUCTION FRYER WITH DRAIN TAP**

## **Features**

Stainless steel construction

Tank with rounded corners for easy cleaning

Stylish glass fronted touch control panel with large LED display,ensures longevity and easy cleaning

Temperature control, with an Auto-OFF timer function

Lids and baskets supplied

Crumb tray

Safety cut out

Heavy duty drain tap

| BIF Single Tank 8L + | 60°C / +190°C H | H410 x W288 x D478 | 3000W | 13amp | 13.9 |
|----------------------|-----------------|--------------------|-------|-------|------|