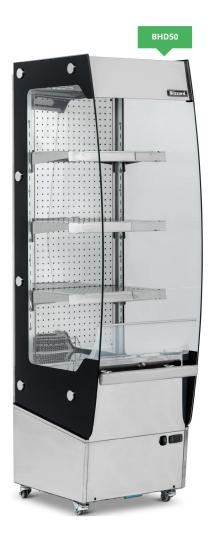

## STAINLESS STEEL AND GLASS TIERED DISPLAY

## **Description**

We've captilised on the success of the BHD50 in 2022/23 and added a refrigerated version of the unit to the range. Fitted with 3 LED lit perforated stainless steel shelves to aid in airflow these clean looking units built from stainless steel and glass is the perfect fit for any retail or food outlet.

## **Features**

Digital Controller & Display

3 Adjustable Shelves fitted with LED lights

Perforated stainless steel shelving to aid airflow

Stainless steel & glass construction

Castors fitted as standard

Fitted with a 13amp standard UK plug for ultimate plug and play functionality