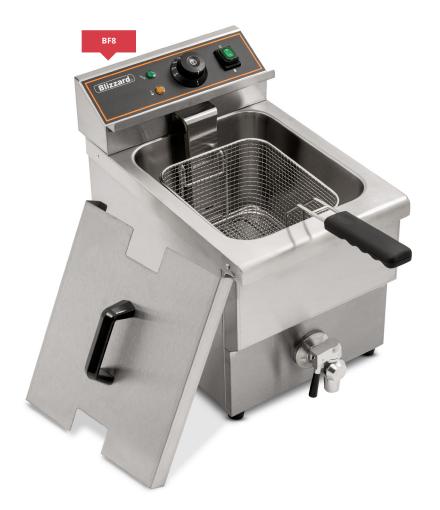

## SINGLE AND DOUBLE 8L TANK ELECTRIC FRYER WITH DRAIN TAP

## **Description**

Make messy oil changes and cleaning a thing of the past with the BF8 range of electric fryers. Easily drain the oil out of the 8L tank into another container using the included tap before quickly wiping down the stainless steel tank inside.

## **Features**

Stainless steel construction

Mesh batter plate

Lids and baskets supplied

Basket dimensions 230 x 190 x 140mm deep

Safety cut out

Drain tap

| MODEL | DESCRIPTION | CAPACITY | TEMPERATURE    | DIMENSIONS (mm)    | POWER<br>USAGE | POWER     | WEIGHT (kg) |
|-------|-------------|----------|----------------|--------------------|----------------|-----------|-------------|
| BF8   | Single Tank | 8L       | +50°C / +190°C | H405 x W290 x D470 | 3000W          | 13amp     | 11          |
| BF8+8 | Twin Tank   | 2 x 8L   | +50°C / +190°C | H405 x W580 x D470 | 6000W          | 2 x 13amp | 19          |

| OPTIONAL EXTRAS (Applicable Units) |
|------------------------------------|
| Basket                             |