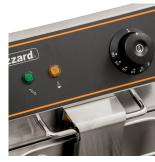

The Blizzard counter top fryers are an ideal addition to a smaller establishment with limited free-standing space. Constructed from high quality stainless steel and equipped with a manual thermostat that makes accurate temperature control

## **Features**

Stainless steel construction

Mesh batter plate

Lids and baskets supplied

Basket dimensions 230 x 190 x 140mm deep

Safety cut out

Drain tap

| MODEL | DESCRIPTION | CAPACITY | TEMPERATURE    | DIMENSIONS (mm)    | POWER<br>USAGE | POWER     | WEIGHT (kg) |
|-------|-------------|----------|----------------|--------------------|----------------|-----------|-------------|
| BF8   | Single Tank | 8L       | +50°C / +190°C | H405 x W290 x D470 | 3000W          | 13amp     | 11          |
| BF8+8 | Twin Tank   | 2 x 8L   | +50°C / +190°C | H405 x W580 x D470 | 6000W          | 2 x 13amp | 19          |