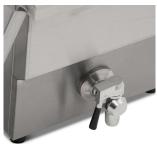

## **Description**

Make messy oil changes and cleaning a thing of the past with the BF8 range of electric fryers. Easily drain the oil out of the 8L tank into another container using the included tap before quickly wiping down the stainless steel tank inside.

## **Features**

Stainless steel construction

Mesh batter plate

Lids and baskets supplied

Basket dimensions 230 x 190 x 140mm deep

Safety cut out

Drain tap

| MODEL | DESCRIPTION | CAPACITY | TEMPERATURE    | DIMENSIONS (mm)    | POWER<br>USAGE | POWER     | WEIGHT (kg) |
|-------|-------------|----------|----------------|--------------------|----------------|-----------|-------------|
| BF8   | Single Tank | 8L       | +50°C / +190°C | H405 x W290 x D470 | 3000W          | 13amp     | 11          |
| BF8+8 | Twin Tank   | 2 x 8L   | +50°C / +190°C | H405 x W580 x D470 | 6000W          | 2 x 13amp | 19          |