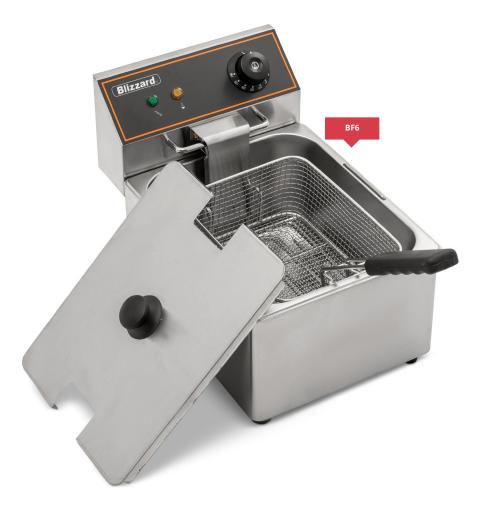

## SINGLE AND DOUBLE 6L TANK ELECTRIC FRYER

## **Description**

Prepare crispy deep-fried food cooked to perfection every time with the electric 6L fryer from Blizzard. Easily adjust oil temperature with the twist of a dial thanks to the integrated temperature controls while also being able to see when you're ready to get frying thanks to the indication LEDs on the control panel.

Ideal for kitchens with limited space all or our fryers come with wire frying baskets and the BF6 range even comes with a removable tank for easy cleaning & maintenance.

## **Features**

Stainless steel construction

Removable tank

Mesh batter plate

Lids and baskets supplied

Basket dimensions 240 x 185 x 100mm deep

Safety cut out

| MODEL | DESCRIPTION | CAPACITY | TEMPERATURE    | DIMENSIONS (mm)    | POWER<br>USAGE | POWER     | WEIGHT (kg) |
|-------|-------------|----------|----------------|--------------------|----------------|-----------|-------------|
| BF6   | Single Tank | 6L       | +50°C / +190°C | H285 x W310 x D410 | 2500W          | 13amp     | 6           |
| BF6+6 | Twin Tank   | 2 x 6L   | +50°C/+190°C   | H285 x W549 x D410 | 5000W          | 2 x 13amp | 12          |