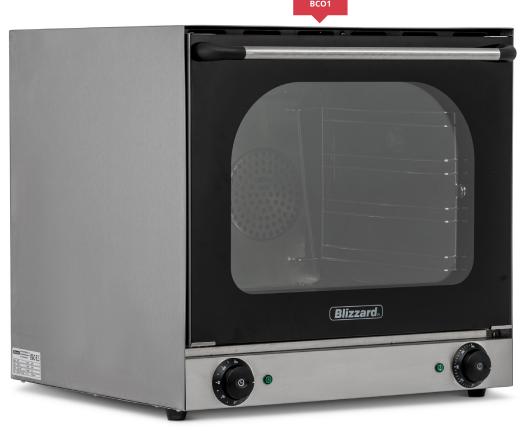

## **Description**

Ideal for baking, cooking and reheating, the Blizzard convection oven will make a fantastic addition to any kitchen. Equipped with an internal light, manual thermostat and a timer that automatically turns off the appliance when the cooking cycle is finished.

Featuring a removable double-glazed door, racks and door gasket to make cleaning easier and more efficient. The twin fan motors ensure a consistent temperature that allows the food to cook evenly each and every use.

## **Features**

Removable double glazed door

Removable racks for easy cleaning

Internal illumination

Timer 0 to 120mins

4 aluminium trays supplied; tray size: 315 x 440 mm

Twin fan motors for consistent temperature

Ideal for baking cooking reheating and warming

Replaceable door gasket

| MODEL | FINISH          | GROSS<br>CAPACITY | TEMPERATURE<br>RANGE | DIMENSIONS<br>(mm) | CAVITY DIMENSIONS (mm) | POWER<br>USAGE | POWER | WEIGHT<br>(kg) |
|-------|-----------------|-------------------|----------------------|--------------------|------------------------|----------------|-------|----------------|
| BCO1  | Stainless Steel | 60L               | +50°C / +300°C       | H585 x W595 x D594 | H350 x W460 x D375     | 2670W          | 13amp | 41             |