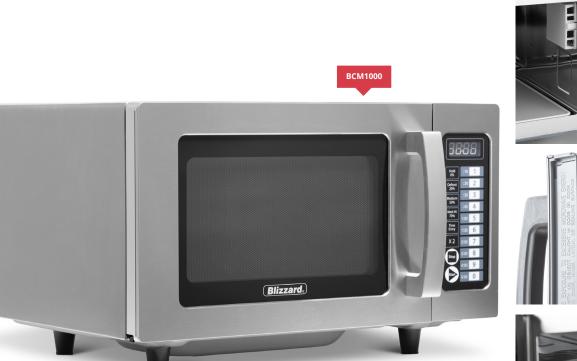

## LIGHT DUTY STAINLESS STEEL COMMERCIAL MICROWAVE

## Description

Easy to operate and fantastic in getting the job done. The light duty commercial microwave is a budget friendly option, suitable for smaller kitchens. Built to heat, reheat and defrost, it operates on three cooking stages. Featuring interior light, ceramic base and a sturdy aluminium handle.

The appliance can be operated via user-friendly and convenient touch controls located at the front of the appliance.

| MODEL   | FINISH          | GROSS<br>CAPACITY | DIMENSIONS<br>(mm) | POWER<br>USAGE | POWER | WEIGHT<br>(kg) |
|---------|-----------------|-------------------|--------------------|----------------|-------|----------------|
| BCM1000 | Stainless Steel | 25L               | H311 x W511 x D398 | 1000W          | 13amp | 16.5           |

**Features** 

Ceramic base Interior light

3 cooking stages 10 present cooking times 10 programme keys

Sturdy aluminium handle

5 power levels including defrost