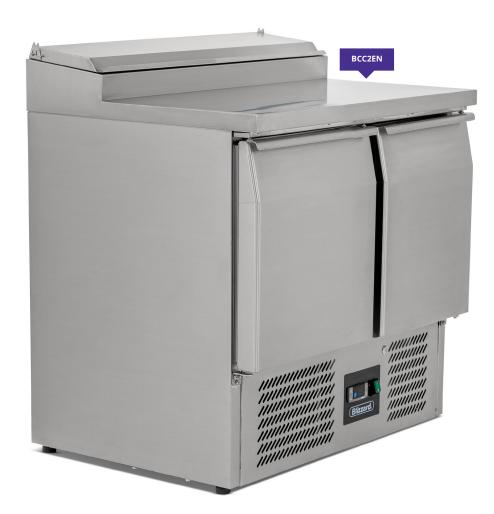

## COMPACT SOLID DOOR STAINLESS STEEL PREP COUNTER

## Description

The BCC-EN is the perfect line of prep counters for any kitchen environment. Built with high grade AISI 304 stainless steel the units feature a raised collar that accepts GN1/6 containers up to 150mm depth. Coming as standard with 1 shelf per door the unit features an integrated handle to avoid accidental bumps and bangs.

## **Features**

High grade AISI 304 stainless steel exterior & interior

Internal corners rounded to aid cleaning

1 x adjustable GN1/1 shelf per door

Raised collar accepts GN1/6 containers - maximum depth 150mm

Adjustable feet

Replaceable door gasket

35mm insulation

Easily removable condenser filter for cleaning

| MODEL  | CONTAINER<br>CAPACITY* | GROSS<br>CAPACITY | REFRIGERANT | TEMPERATURE<br>RANGE | DIMENSIONS (mm)      | POWER<br>USAGE | POWER | WEIGHT (kg) |
|--------|------------------------|-------------------|-------------|----------------------|----------------------|----------------|-------|-------------|
| BCC2EN | 5 x GN1/6              | 254L              | R600a       | +2°C / +8°C          | H1002 x W903 x D700  | 170W           | 13amp | 103         |
| BCC3EN | 8 x GN1/6              | 392L              | R290        | +2°C / +8°C          | H1002 x W1368 x D700 | 240W           | 13amp | 143         |