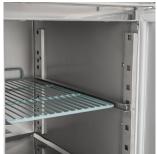

## Description

The BCC-EN is the perfect line of prep counters for any kitchen environment. Built with high grade AISI 304 stainless steel the units feature a raised collar that accepts GN1/6 containers up to 150mm depth. Coming as standard with 1 shelf per door the unit features an integrated handle to avoid accidental bumps and bangs.

## **Features**

High grade AISI 304 stainless steel exterior & interior

Internal corners rounded to aid cleaning

1 x adjustable GN1/1 shelf per door

Raised collar accepts GN1/6 containers - maximum depth 150mm