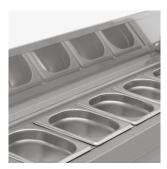

## Description

The BCC-EN is the perfect line of prep counters for any kitchen environment. Built with high grade AISI 304 stainless steel the units feature a raised collar that accepts GN1/6 containers up to 150mm depth. Coming as standard with 1 shelf per door the unit features an integrated handle to avoid accidental bumps and bangs.

## **Features**

High grade AISI 304 stainless steel exterior & interior

Internal corners rounded to aid cleaning

1 x adjustable GN1/1 shelf per door

Raised collar accepts GN1/6 containers - maximum depth 150mm