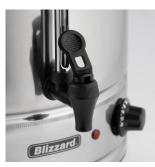

## **Features**

AISI 304 stainless steel construction for stronger durability

Adjustable thermostat temperature control

Water level indicator

Concealed element for easy cleaning and maintenance

| MODEL | GROSS CAPACITY | DIMENSIONS (mm)    | POWER<br>USAGE | POWER | WEIGHT (kg) |
|-------|----------------|--------------------|----------------|-------|-------------|
| MF10  | 10L            | H405 x W290 x D290 | 2000W          | 13amp | 3.4         |
| MF20  | 20L            | H523 x W310 x D310 | 2500W          | 13amp | 4.5         |
| MF30  | 30L            | H420 x W390 x D390 | 3000W          | 13amp | 5.2         |
| MF40  | 40L            | H523 x W390 x D390 | 3000W          | 13amp | 5.9         |