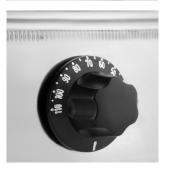

## **Description**

Pre-heating water allows for instant service of hot drinks along with food. Available in various sizes to allow for the perfect selection for your personal needs.

Constructed with AISI 304 stainless steel for added durability the MF catering urns come as standard with an adjustable thermostat allowing temperature control of up to  $\pm 100$ °c, water level indicator and a concealed element for easy cleaning.

## **Features**

AISI 304 stainless steel construction for stronger durability

Adjustable thermostat temperature control

Water level indicator

Concealed element for easy cleaning and maintenance

| MODEL | GROSS CAPACITY | DIMENSIONS (mm)    | POWER<br>USAGE | POWER | WEIGHT (kg) |
|-------|----------------|--------------------|----------------|-------|-------------|
| MF10  | 10L            | H405 x W290 x D290 | 2000W          | 13amp | 3.4         |
| MF20  | 20L            | H523 x W310 x D310 | 2500W          | 13amp | 4.5         |
| MF30  | 30L            | H420 x W390 x D390 | 3000W          | 13amp | 5.2         |
| MF40  | 40L            | H523 x W390 x D390 | 3000W          | 13amp | 5.9         |