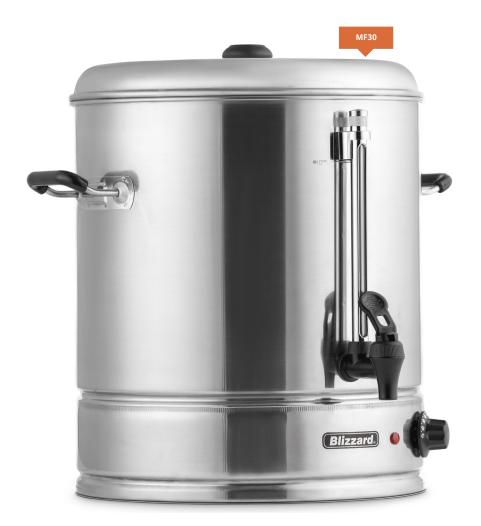

## STAINLESS STEEL CYLINDRICAL CATERING URNS

## **Description**

Pre-heating water allows for instant service of hot drinks along with food. Available in various sizes to allow for the perfect selection for your personal needs.

Constructed with AISI 304 stainless steel for added durability the MF catering urns come as standard with an adjustable thermostat allowing temperature control of up to  $\pm 100$ °c, water level indicator and a concealed element for easy cleaning.

## **Features**

AISI 304 stainless steel construction for stronger durability

Adjustable thermostat temperature control

Water level indicator

Concealed element for easy cleaning and maintenance

| MODEL | GROSS CAPACITY | DIMENSIONS (mm)    | POWER<br>USAGE | POWER | WEIGHT (kg) |
|-------|----------------|--------------------|----------------|-------|-------------|
| MF10  | 10L            | H405 x W290 x D290 | 2000W          | 13amp | 3.4         |
| MF20  | 20L            | H523 x W310 x D310 | 2500W          | 13amp | 4.5         |
| MF30  | 30L            | H420 x W390 x D390 | 3000W          | 13amp | 5.2         |
| MF40  | 40L            | H523 x W390 x D390 | 3000W          | 13amp | 5.9         |