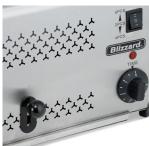

## **Features**

Stainless steel construction

Removable crumb tray

Mechanical timer - auto off

Toast lifting lever

Takes 6 slices - 140mm x 130mm x 20mm bread size

| MODEL | DIMENSIONS<br>(mm) | POWER<br>USAGE | POWER | WEIGHT (kg) |
|-------|--------------------|----------------|-------|-------------|
| B6ST  | H214 x W414 x D259 | 2500W          | 13amp | 6           |