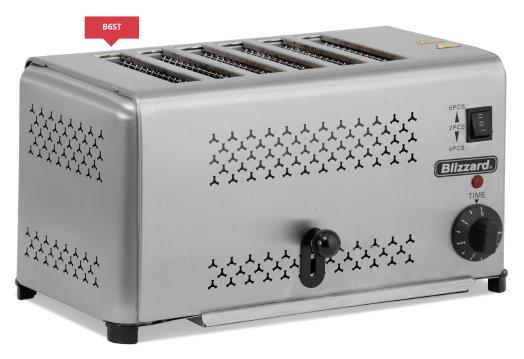

## STAINLESS STEEL SIX SLOT TOASTER

## **Description**

Lightly browned, toasted or burnt - however you take your toast the B6ST will provide the perfect result every time thanks to it's integrated mechanical timer. With room for up to six slices of bread you can ensure no matter the size of the order you are able to toast efficiently, making it quick and easy to get breakfast sorted.

Featuring a removable crumb tray that makes it easy and painless to clean and an attractive high sheen stainless steel exterior.

## **Features**

Stainless steel construction

Removable crumb tray

Mechanical timer - auto off

Toast lifting lever

Takes 6 slices - 140mm x 130mm x 20mm bread size

| MODEL | DIMENSIONS<br>(mm) | POWER<br>USAGE | POWER | WEIGHT (kg) |
|-------|--------------------|----------------|-------|-------------|
| B6ST  | H214 x W414 x D259 | 2500W          | 13amp | 6           |