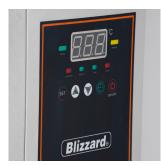

With the adjustable digital temperature control, electronic timer for switching the unit on/off and included drip tray you'll struggle to find fault with this auto fill boiler.

## **Features**

Stainless steel construction

Comes with 3/4 BSP water inlet hose

Height of tap facilitates the filling of tall teapots

Drip tray included

Adjustable digital temperature controller

Electronic timer enables programming to automatically switch on and off during one time  $\ensuremath{\mathsf{period}}$ 