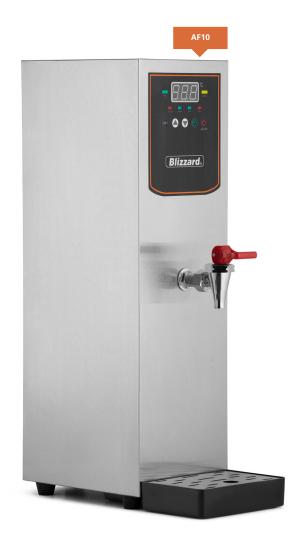

## SLIMLINE STAINLESS STEEL AUTOFILL WATER BOILER

## **Description**

Ensure you have instant hot water on demand 24/7 with the AF10 from Blizzard. With it's ridged stainless steel construction and robust heavy duty tap the AF10 is ready for use when ever needed with its integrated 10L capacity and auto fill feature which allows for direct plumbing into your water supply via a  $3/4^{\prime\prime}$  BSP water inlet hose.

With the adjustable digital temperature control, electronic timer for switching the unit on/off and included drip tray you'll struggle to find fault with this auto fill boiler.