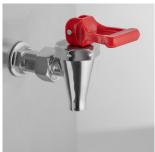

## **Features**

Stainless steel construction

Comes with 3/4 BSP water inlet hose

Height of tap facilitates the filling of tall teapots

Drip tray included

Adjustable digital temperature controller

Electronic timer enables programming to automatically switch on and off during one time  $\ensuremath{\mathsf{period}}$ 

Robust heavy duty tap designed for constant use

Productivity 35 Litre per hour

| MODEL | GROSS CAPACITY | PRODUCTIVITY<br>(Per Hour) | DIMENSIONS (mm)    | POWER<br>USAGE | POWER | WEIGHT (kg) |
|-------|----------------|----------------------------|--------------------|----------------|-------|-------------|
| AF10  | 10L            | 35L                        | H630 x W190 x D360 | 2500W          | 13amp | 9           |